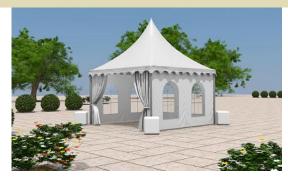

## Pagoda Tent Technical Data Type: PT05/250

| Item                | Specification                                      |
|---------------------|----------------------------------------------------|
| Clear-span width    | 5m                                                 |
| Eave Height         | 2.47m                                              |
| Ridge Height        | 4.74m                                              |
| Bay Distance        | 5m                                                 |
| Wind Loading        | ≤100km/h                                           |
| Minimum Tent Length | 5m                                                 |
| Roof Fixing         | Bar tensioning                                     |
| Framework Profile   | 48mm*105mm*3.5mm                                   |
| Eave Connection     | Hot dip Galvanized steel insert                    |
| Cover Material      | PVC Knife coated nylon fabric; 750g/m <sup>2</sup> |
| Weight              | 210kg                                              |
| Volume              | 0.809m³                                            |