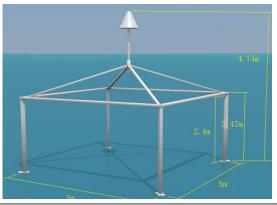

## Pagoda Tent Technical Data Type: PT05/250

| Item                | Specification                                      |
|---------------------|----------------------------------------------------|
| Clear-span width    | 5m                                                 |
| Eave Height         | 2.47m                                              |
| Ridge Height        | 4.74m                                              |
| Bay Distance        | 5m                                                 |
| Wind Loading        | ≤100km/h                                           |
| Minimum Tent Length | 5m                                                 |
| Roof Fixing         | Bar tensioning                                     |
| Framework Profile   | 48mm*105mm*3.5mm                                   |
| Eave Connection     | Hot dip Galvanized steel insert                    |
| Cover Material      | PVC Knife coated nylon fabric; 750g/m <sup>2</sup> |
| Weight              | 210kg                                              |
| Volume              | 0.809m³                                            |