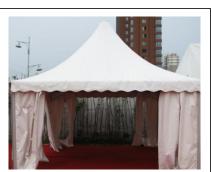

## Pagoda Tent Technical Data Type: PT05/250

| Item                | Specification                                      |
|---------------------|----------------------------------------------------|
| Clear-span width    | 5m                                                 |
| Eave Height         | 2.47m                                              |
| Ridge Height        | 4.74m                                              |
| Bay Distance        | 5m                                                 |
| Wind Loading        | ≤100km/h                                           |
| Minimum Tent Length | 5m                                                 |
| Roof Fixing         | Bar tensioning                                     |
| Framework Profile   | 48mm*105mm*3.5mm                                   |
| Eave Connection     | Hot dip Galvanized steel insert                    |
| Cover Material      | PVC Knife coated nylon fabric; 750g/m <sup>2</sup> |
| Weight              | 210kg                                              |
| Volume              | 0.809m³                                            |

## **Optional Accessories**

PVC window sidewalls

Anchoring

Rain Gutter

Lining and curtain

Glass door units

Hard walling system

Glass walling system

Transparent PVC cover and sidewall

Flooring system