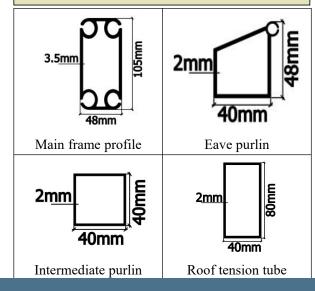

|
| Minimum Tent Length | 5m                                                 |
| Roof Fixing         | Bar tensioning                                     |
| Framework Profile   | 48mm*105mm*3.5mm                                   |
| Eave Connection     | Hot dip Galvanized steel insert                    |
| Cover Material      | PVC Knife coated nylon fabric; 750g/m <sup>2</sup> |
| Weight              | 210kg                                              |
| Volume              | 0.809m³                                            |











## **Optional Accessories**

PVC window sidewalls

Anchoring

Rain Gutter

Lining and curtain

Glass door units

Hard walling system

Glass walling system

Transparent PVC cover and sidewall

Flooring system

## Framework main profile dimension