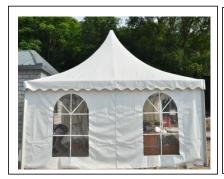

## Pagoda Tent Technical Data Type: PT05/250

| Item                | Specification                                      |
|---------------------|----------------------------------------------------|
| Clear-span width    | 5m                                                 |
| Eave Height         | 2.47m                                              |
| Ridge Height        | 4.74m                                              |
| Bay Distance        | 5m                                                 |
| Wind Loading        | ≤100km/h                                           |
| Minimum Tent Length | 5m                                                 |
| Roof Fixing         | Bar tensioning                                     |
| Framework Profile   | 48mm*105mm*3.5mm                                   |
| Eave Connection     | Hot dip Galvanized steel insert                    |
| Cover Material      | PVC Knife coated nylon fabric; 750g/m <sup>2</sup> |
| Weight              | 210kg                                              |
| Volume              | 0.809m³                                            |

## **Optional Accessories**

PVC window sidewalls

Anchoring

Rain Gutter

Lining and curtain

Glass door units

Hard walling system

Glass walling system

Transparent PVC cover and sidewall

Flooring system